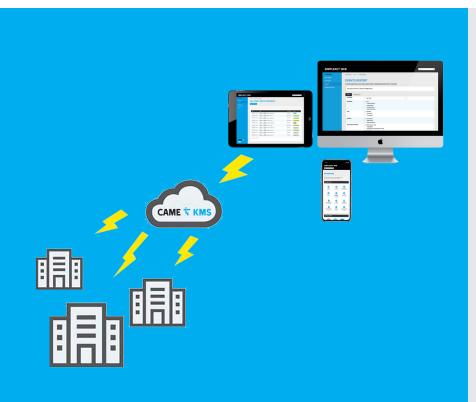

# **WEB USER INTERFACE**

SimpleKey Web provides an affordable and reliable method of controlling and monitoring access into residential housing blocks.

- 2G / 4G / IP Real Time Communications improving coverage and reliability
- Area & Group Configuration simplifies system management
- Pre-programmed Shark Tooth Fobs enable new or replacement fobs to be simply assigned or reassigned
- Universal Search Bar allows the intuitive management of resident and staff/contractor
- Activity/Alarm Monitoring allows user events and system alarms (i.e door forced/ left open) to be reported
- Fob Usage Reports includes custom, excessive, unused and expired.
- Cloud Based Administration specifically designed for use on smart phones and
- Mapping with block locations and addresses displayed on interactive maps
- Digital Notice Boards Broadcasting

### **FOB ADMINISTRATION**

Fobs can be simply and quickly added or deleted from any web enabled device.

# **RELEASE DOORS REMOTELY**

Open doors from any web enabled