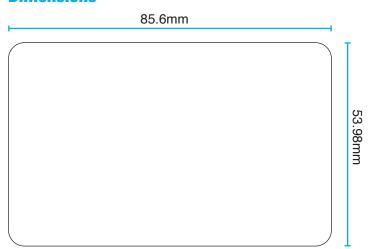

### **Dimensions**

#### Card shown actual size

#### **Technical characteristics**

| Product Code        | 26030                                                                                                                                    | 26030/PC |
|---------------------|------------------------------------------------------------------------------------------------------------------------------------------|----------|
| Programmed to Cloud | No                                                                                                                                       | Yes      |
| Format              | ISO 7810 ID-1/CR80/TD1                                                                                                                   |          |
| Frequency           | 13.56 MHz (High Frequency)                                                                                                               |          |
| Compatible Readers  | Compatible Readers CAME KMS 48001 Panel Mount and 48002 Vandal Resistant. For EasiTag APEX/APX access control readers use part no. 26015 |          |
| Range               | 30-50mm (35mm typical)                                                                                                                   |          |
| Dimensions          | 85.6mm x 53.98mm with radius corners                                                                                                     |          |
| Colours             | Front and back unprinted White                                                                                                           |          |
| Printable           | Yes, compatible with all standard card printers                                                                                          |          |