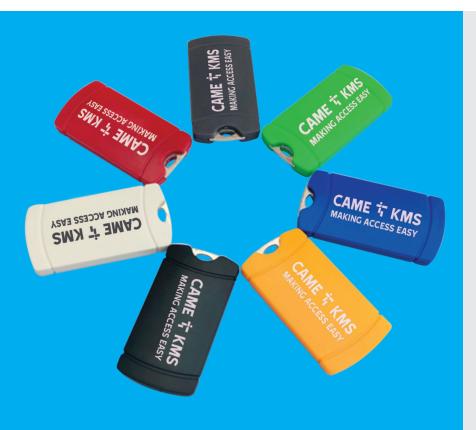

## HF MIFARE FOB HIGH FREQUENCY MIFARE ACCESS CONTROL

The CAME KMS HF Mifare fob provides all the benefits of CAME KMS residential access control, together with additional security via Mifare technology.

- High frequency developed using CAME KMS unique Mifare based protocol, providing a significantly greater level of security.
- Compatibility with the CAME KMS HF Reader taking advantage of the higher security.
- Differentiation available with 7 different colours, enabling identification between fob issued to an address or user type.
- **Robust** design for the UK housing providers and comes with a life time guarantee.

## PART NUMBERS

| 28001 - | KMS   | HF | Mifare - | Black  |
|---------|-------|----|----------|--------|
| 28002 - | - KMS | HF | Mifare - | Blue   |
| 28003 - | - KMS | HF | Mifare - | Red    |
| 28004 - | - KMS | HF | Mifare - | Orange |
| 28005 - | - KMS | HF | Mifare - | Green  |
| 28007 - | - KMS | HF | Mifare - | Grey   |
| 28009 - | - KMS | HF | Mifare - | White  |