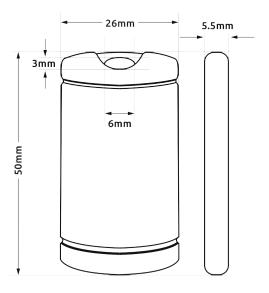

ater level of security.
- Compatibility with the CAME KMS HF Reader taking advantage of the higher security.
- Differentiation available with 7 different colours, enabling identification between fob issued to an address or user type.
- **Robust** design for the UK housing providers and comes with a life time guarantee.

## PART NUMBERS

| 28001 - | KMS   | HF | Mifare - | Black  |
|---------|-------|----|----------|--------|
| 28002 - | - KMS | HF | Mifare - | Blue   |
| 28003 - | - KMS | HF | Mifare - | Red    |
| 28004 - | - KMS | HF | Mifare - | Orange |
| 28005 - | - KMS | HF | Mifare - | Green  |
| 28007 - | - KMS | HF | Mifare - | Grey   |
| 28009 - | - KMS | HF | Mifare - | White  |

Available pre-programmed for use with SimpleKey Web, indicated by the postfix "/P".

## DIMENSIONS