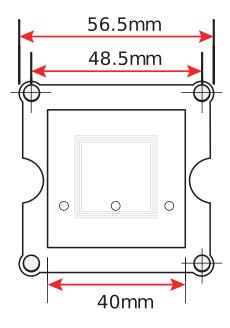

## **DIMENSIONS**

- The HF Panel Mount reader operates with CAME KMS HF Dual and HF Mifare Tokens.
- It connects to the CAME KMS Simplekey 4 and Simplekey 3 systems and also operates with other manufacturers' access control systems.
- 3 coloured LEDs indicate the door state, either locked or unlocked, and also when the system voltage drops below 10.5V.
- Robust British designed and built readers for UK housing providers and comes with a lifetime guarantee.
- Designed to be mounted within metal panels, no thicker than 2mm with a 40mm square cut-out for the front of the reader to protrude through.