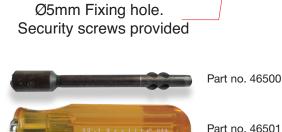

### SECURITY SCREWDRIVER

A unique, specialist screwdriver, essential for installing your CAME KMS surface mount readers.

IP55

- Hardened steel bit (part number 46500)
- Unique screw head design .
- Highly resistant to vandalism and un-authorised removal .
- Not available to purchase on the common market .
- Handle (part number 46501) can be used with Series 99 interchangeable blades

#### **CAME KMS**

A2 Glory Park, Glory Park Avenue, Wooburn Green HP10 0DF Tel: 01494 531099 Email: ckuk.info@came.com

Part no. 46501