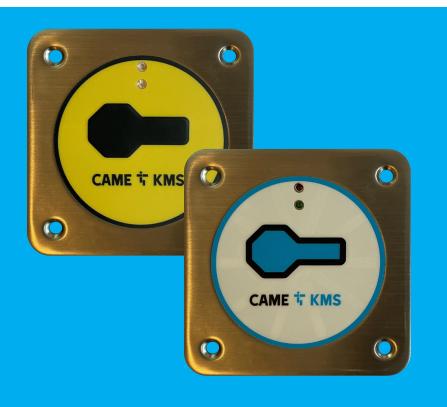

# **46002 SURFACE MOUNT LF READER**

### CAME KMS SURFACE MOUNT VANDAL RESISTANT READER

125-153 KHz

(timed period)

SIG to 12v

15-30mm - 20mm typical

9-18VDC (13.8V Nominal)

0.84W Idle, 0.95W Active

1x Red: Door locked (static), low voltage (flashing)

SIG, Weigand D0, Weigand D1, Weigand

Format selector, LED, Sounder

316 stainless steel housing,

potted electronics

The CAME KMS SimpleKey readers provide all the benefits of CAME KMS residential access control, for use with fobs and other ID devices.