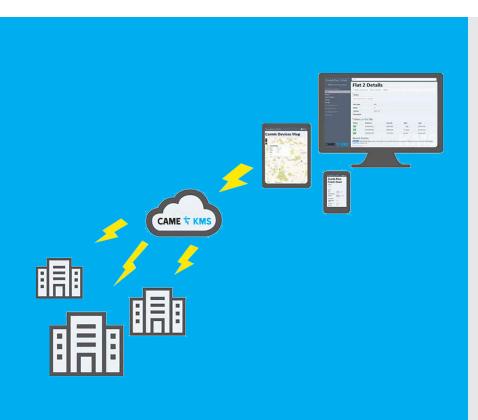

## WEB USER INTERFACE

SimpleKey Web is the latest development of the SimpleKey user interface, providing an affordable, reliable method of controlling and monitoring access into residential housing blocks administered using GPRS.

- GPRS/3G Real Time Communications now with roaming SIM and signal monitoring, improving coverage and reliability.
- Area & Group Configuration simplifies how the system is managed by allowing housing area/estates/user groups etc. to be managed collectively.

  Pre-programmed Shark Tooth Fobs enable
- new or replacement fobs to be simply assigned or reassigned.
- Universal Search Bar allows the intuitive management of resident and staff/contractor
- fobs, with search as you type feature.
  Activity/Alarm Monitoring allows user events and system alarms (i.e door forced/ left open) to be reported, with the option of predetermined alerts being sent out using email.
- Fob Usage Reports includes custom, excessive, unused and expired.
- Cloud Based Administration specifically designed for use on smart phones and tablets as well as conventional PCs and laptops.
- Mapping with block locations and addresses can be displayed on interactive maps, providing a graphical overview of the system.