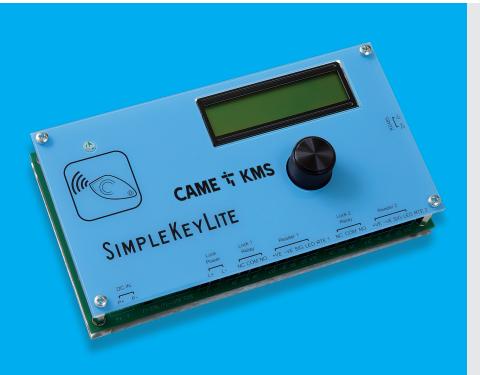

# SIMPLEKEY LITE STAND-ALONE DOOR CONTROLLER

SimpleKeyLite works with the existing Simplekey range of proximity readers and Shark Tooth tokens, allowing tokens to be simply assigned to a flat with a colour reference, using a single selection wheel for all programming.

#### **Dimensions**

165 x 90 x 35 mm