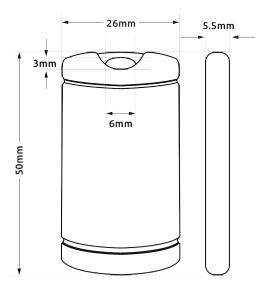

level of security.
- Compatibility with the CAME KMS HF Reader taking advantage of the higher security.
- **Differentiation** available with 7 different colours, enabling identification between fob issued to an address or user type.
- **Robust** design for the UK housing providers and comes with a life time guarantee.

## PART NUMBERS

| 28001 | - | KMS | ΗF | Mifare - | Black  |
|-------|---|-----|----|----------|--------|
| 28002 | - | KMS | HF | Mifare - | Blue   |
| 28003 | - | KMS | HF | Mifare - | Red    |
| 28004 | - | KMS | HF | Mifare - | Orange |
| 28005 | - | KMS | HF | Mifare - | Green  |
| 28007 | - | KMS | HF | Mifare - | Grey   |
| 28009 | - | KMS | ΗF | Mifare - | White  |

Available pre-programmed for use with SimpleKey Web, indicated by the postfix "/P".

## DIMENSIONS