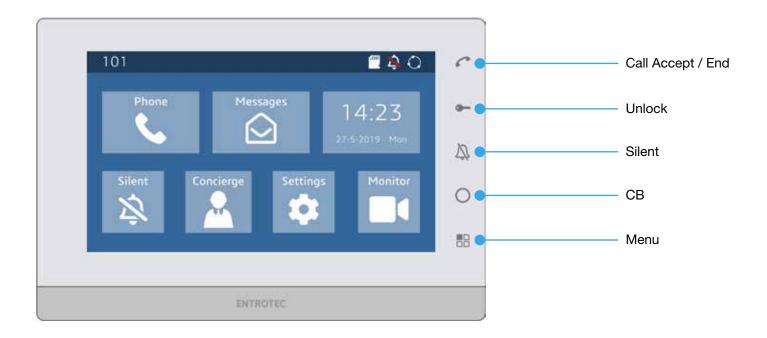

### WHEN SOMEONE CALLS

Press Call Accept to answer an incoming call. The video monitor will display during the call.

### **WHILE ON A CALL**

To let the visitor gain access, press Unlock.

Adjust loudspeaker volume with the touchscreen buttons **■** - **■** +

Press Call End to complete the call.

### SILENCE A CALL

Adjust the ringer volume with ■ — or press t o decline the call.

### **KEEP IT QUIET**

If you do not wish to be disturbed, press **Silent**. The **Silent** symbol will display in the top right and the ringer is muted.

### CB BUTTON

The Concierge Button will raise a call to the Concierge or Management Centre if applicable.