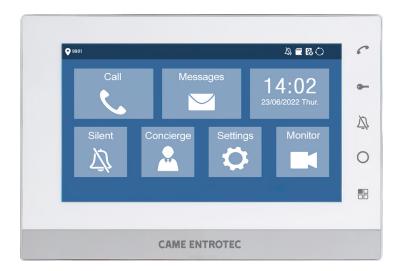

## **Overview**

ePRO HOME is an IP apartment station with a 7" touch screen monitor. The intuitive User Interface is based around a capacitive touch screen and 5 capacitive touch sensitive buttons.

HOME supports video calls from doors, audio only calls from other monitors and Concierge. Images and video can be captured during calls, stored on an SD card.

## **Technical characteristics**

| Main Processor:       | Embedded Micro Processor   |
|-----------------------|----------------------------|
| Operation System:     | Embedded LINUX             |
| Audio Compression:    | G.711                      |
| Audio Input:          | Omnidirectional Microphone |
| Audio Output:         | Built-in Loudspeaker       |
| Bidirectional Speech: | Full Duplex                |
| LCD Screen:           | 7" 800x480, Cap Touch      |
| Input:                | 5 Touch buttons            |
| Ethernet:             | 10M/100Mbps Self-adaptive  |
| Network Protocol:     | TCP/IP                     |
| Memory Slot:          | Micro SD, Max 32GB         |
| Installation:         | Surface                    |
| Power:                | CAME Entrotec PoE          |
| Power Consumption:    | Idle≤1.5W, Active≤7W       |
| Operating Temp.:      | -10 C ~ +55 C              |
| Relative Humidity:    | 10% ~ 90%                  |
| Dimensions:           | 200.5 x 136.5 x 22.0mm     |
| Weight:               | 0.8 Kg                     |