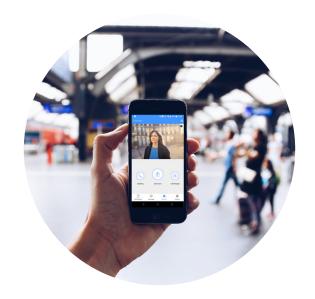

Visitors can leave a video voicemail when the resident is out or calls can be received the residents smartphone.