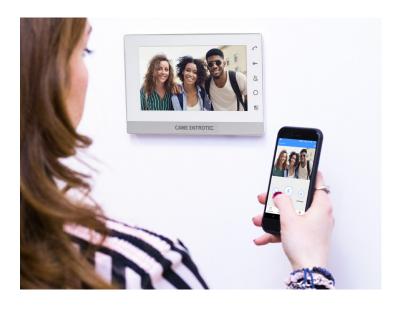

## **Overview**

ePRO HOME is an IP apartment station with a 7" touch screen monitor. The intuitive User Interface is based around a capacitive touch screen and 5 capacitive touch sensitive buttons.

HOME supports video calls from doors, audio only calls from other monitors and Concierge. Images and video can be captured during calls, stored on an SD card.

Visitors can leave a video voicemail when the resident is out or calls can be received the residents smartphone.