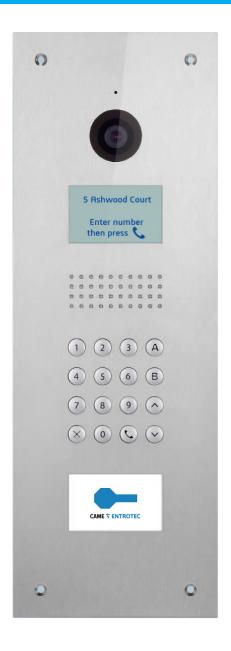

## ePRO DOOR PANEL

IP Video Call Panel with Integrated High Security Access Control

## **Key Features**

- Built in Camera with Superior Video Quality and Full Colour Day/ Night
- Integrated Access Control with Security Encryption Protected Against Copying.
- Illuminated 16 Button Keypad
- Large Graphic Display with High Contrast Black Text on White Backlight
- Stainless Steel 316
- Vandal Resistant Design with Anti-Tamper Features
- Bezel, Flush and Surface Mount Options
- Support for ePRO HOME with Smartphone Connectivity

## **Technical characteristics**

| Video Compression:    | H.264                        |
|-----------------------|------------------------------|
| Image Sensor / Lens:  | 1/3" 1.3MP CMOS / 3.6mm      |
| Audio Compression:    | G.711                        |
| Audio Input:          | Omnidirectional Microphone   |
| Audio Output:         | Built-in Loudspeaker         |
| Bidirectional Speech: | Full Duplex                  |
| LCD Screen:           | 3" Graphic LCD 128x64        |
| Input Illuminated:    | 16 Button Keypad             |
| Ethernet:             | 10M/100Mbps Self-adaptive    |
| Network Protocol:     | TCP/IP                       |
| RFID:                 | IS014443A, 13.56 MHz, MIFARE |
| Ingress Protection:   | IP54, IK07                   |
| Installation:         | Surface or Flush             |
| Power:                | 12VDC                        |
| Power Consumption:    | ldle≤1W, Active≤10W          |
| Operating Temp.: -    | 40 C ~ +60 C                 |
| Dimensions:           | 143 x 406 x 42.0mm           |
| Weight:               | 1.6 Kg                       |
|                       |                              |