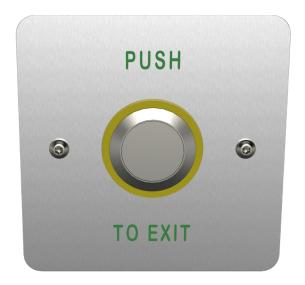

## **Overview**

The Push to Exit features a double-pole switch in a vandal resistant, stainless-steel design. The push button allows normal egress through communal doors and egress routes.

The switch provides a momentary 'Double Pole, Double Throw' action with one pole to request a timed lock release and a separate pole connected in series with fail-safe locks (if fitted) to remove power from the lock. The front plate is engraved 'PUSH TO EXIT' in 6mm green characters.