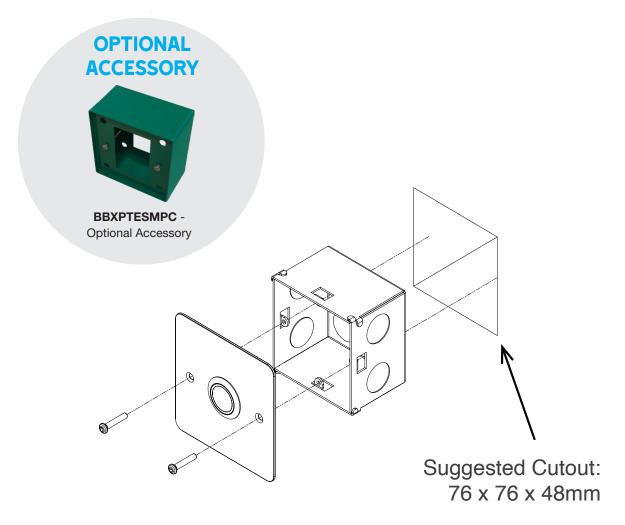

## **Technical characteristics**

| Front Dista            | Obside a set of OOA (Occades Obde)                                         |   |  |
|------------------------|----------------------------------------------------------------------------|---|--|
| Front Plate            | Stainless-steel 304 (Overlap Style)                                        |   |  |
| Front Plate Dimensions | 86 x 86 x 1.5mm                                                            |   |  |
| Backbox                | 1 Gang Electrical box, Galvanised Steel                                    |   |  |
| Backbox Dimensions     | 75 x 75 x 47mm                                                             |   |  |
| Switch Configuration   | 1x Momentary Double Pole, Double Throw                                     |   |  |
| Switch Construction    | Stainless-steel, 20mm Actuator                                             |   |  |
| Switch Rating          | 5A, 250VAC                                                                 |   |  |
| Connections            | 2 Wire-ends per Pole                                                       |   |  |
| Front Fixings          | 2x M3.5 Pin Hex Security Screws, Raised, Countersunk Head, Stainless-steel |   |  |
|                        |                                                                            | • |  |