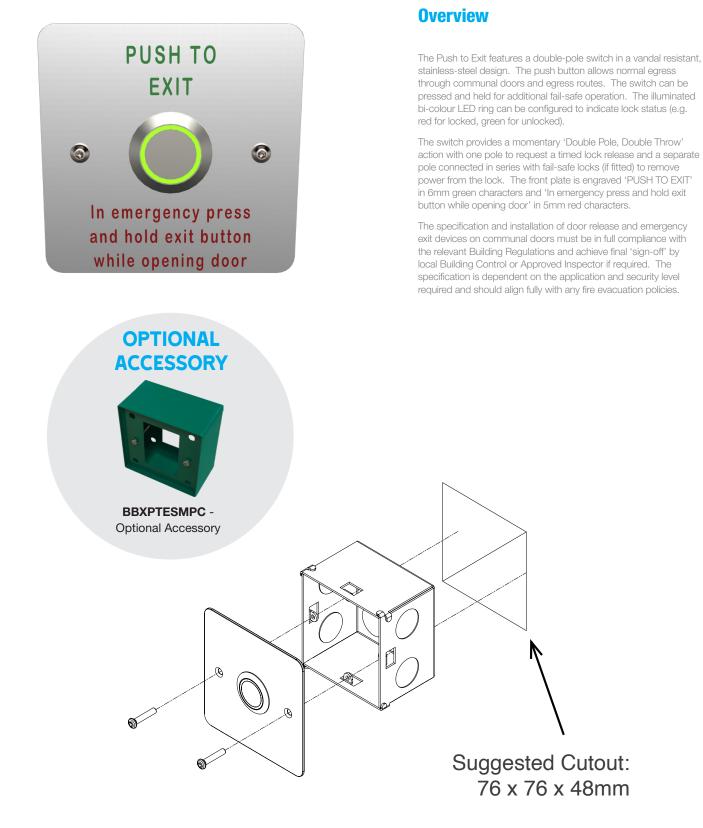

## **Technical characteristics**

| Front Plate            | Stainless-steel 304 (Overlap Style)                                       |  |
|------------------------|---------------------------------------------------------------------------|--|
| Front Plate Dimensions | 86 x 86 x 1.5mm                                                           |  |
| Backbox                | 1 Gang Electrical box, Galvanised Steel                                   |  |
| Backbox Dimensions     | 75 x 75 x 47mm                                                            |  |
| Switch Configuration   | 1x Momentary Double Pole, Double Throw                                    |  |
| Switch Construction    | Stainless-steel, 20mm Actuator with LED                                   |  |
| Switch Rating          | 5A, 250VAC                                                                |  |
| Connections            | 2 Wire-ends per Pole, 2 Wire-ends for LED                                 |  |
| Front Fixings          | 2x M3.5 Pin Hex Security Screws, Raised Countersunk Head, Stainless-steel |  |
|                        |                                                                           |  |