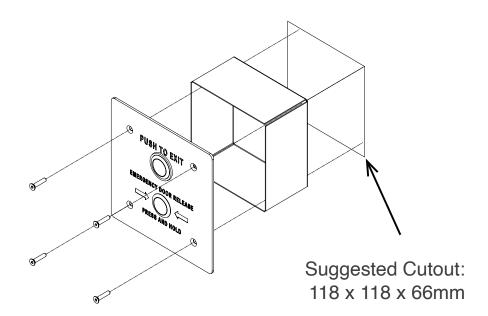

## **Technical characteristics**

| Front Plate            | Marine Grade Stainless-steel 316L                                |  |
|------------------------|------------------------------------------------------------------|--|
| Front Plate Dimensions | 155 x 155 x 2.5mm                                                |  |
| Backbox                | Galvanised Steel                                                 |  |
| Backbox Dimensions     | 115 x 115 x 65mm                                                 |  |
| Switch Configuration   | 2x Momentary Double Pole, Double Throw                           |  |
| Switch Construction    | Stainless-steel, 20mm Actuator                                   |  |
| Switch Rating          | 5A, 250VAC                                                       |  |
| Connections            | 2 Wire-ends per Pole                                             |  |
| Front Fixings          | 4x M4 Pin Hex Security Screws, Countersunk Head, Stainless-steel |  |
|                        |                                                                  |  |