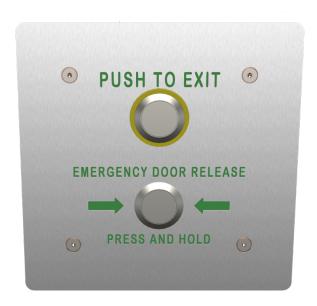

## **Overview**

The dual button Push to Exit and Emergency Door Release features two double-pole switches in a vandal resistant, stainless-steel design. The 'Push to Exit' push button allows normal egress through communal doors and egress routes. The 'Emergency Door Release' button provides an additional fail-safe for egress from communal areas as part of the emergency egress route.

Each switch provides a momentary 'Double Pole, Double Throw' action with one pole to request a timed lock release and a separate pole connected in series with fail-safe locks (if fitted) to remove power from the lock.