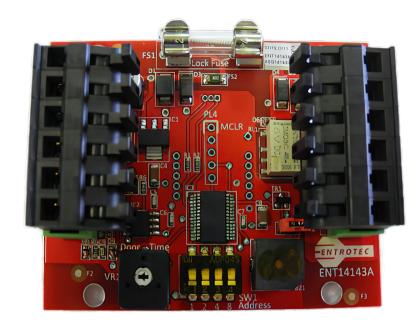

## **MULTI FUNCTION RELAY**

**Multipurpose Smart Switching** 

## **Overview**

- Single Pole Changeover Relay
- Negative Trigger
- Adjustable Time
- RS485 Data Controlled
- Volt-Free Connections
- Fused Power Output
- Easy Installation
- Panel or Chassis Mountable

## **Technical characteristics**

 Nominal Coil Voltage
 5V DC

 Max Switch Capacity
 2A @ 250VAC

 Power
 65mA active at 13.8VDC, 20mA quiescent at 13.8VDC

 Temp. Range
 -25 C to +70 C

 Life
 1,000,000 Mechanical Operations

 Operation Time
 Max 5ms to Operate / Release

 Dimensions
 55mm Height, 70mm Width, 25mm Depth