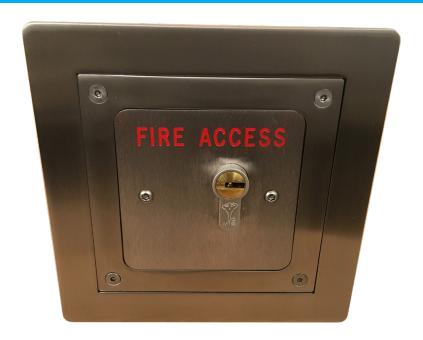

## **Overview**

The Mul-T-Lock® Euro-cylinder actuates a momentary electronic switch. A suited key operates the switch to disengage electronic door locks, providing secure emergency access into a communal area of a building. The switch features a 316L Stainless Steel front plate, with a superior fine vertical grain finish - engraved FIRE ACCESS in red.