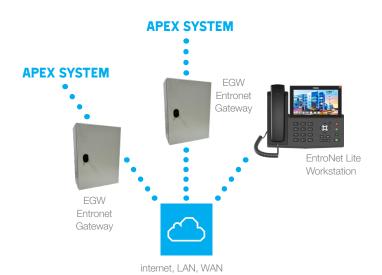

# **Entronet Gateway**

Entronet Lite can be integrated with an Apex Door Entry System at any time, making the system truly Concierge Ready.

Entronet Lite connects to an Apex System through a retro-fit Entronet Gateway Cabinet housing all necessary equipment to convert analogue video, speech and RS485 data to a digital format. The Apex System can then be controlled over a standard IP infrastructure such as a broadband enabled telephone line (ADSL), Local Area Network (LAN) or Wide Area Network (WAN).