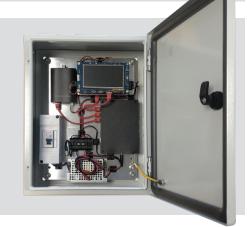

# **Entronet Gateway**

Entronet Lite can be integrated with an Apex Door Entry System at any time, making the system truly Concierge Ready.

Entronet Lite connects to an Apex System through a retro-fit Entronet Gateway Cabinet housing all necessary equipment to convert analogue video, speech and RS485 data to a digital format. The Apex System can then be controlled over a standard IP infrastructure such as a broadband enabled telephone line (ADSL), Local Area Network (LAN) or Wide Area Network (WAN).