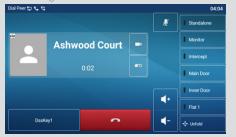

#### **Handset Features**

- 7" Colour Touch Screen Display
- Full Duplex Hands-free Speaker Phone with Advanced Acoustic Echo Cancellation
- Wideband Audio
- Video calls from Doors
- "Active" call handling e.g. Calling Concierge when the Concierge is already handling a call will return a System Busy indication
- Control multiple blocks
- Access to the Apex Web Server interface
  - Tag flats as high risk
  - Key fob administration

#### **Calls between Concierge and Visitors at Doors**

- Video calls from visitors
- Raise a call to a door
- Unlock a door

## **Choice of Operating Modes**

- Standalone Does not intercept any calls
- Monitor Calls accepted from doors
  - Calls from Doors to apartments tagged as high risk are intercepted
  - Concierge Call Back from Residents
- Intercept Intercepts all calls from doors

#### **Calls between Concierge and Residents**

- Call Residents
- Concierge Call Back from Residents