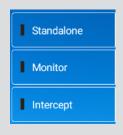

## **Choice of Operating Modes**

- Standalone Does not intercept any calls
- Monitor Calls accepted from doors
  - Calls from Doors to apartments tagged as high risk are intercepted
  - Concierge Call Back from Residents
- Intercept Intercepts all calls from doors