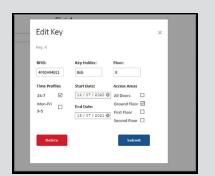

# **Easitag Integration**

- Entronet Lite can be integrated with an Apex Door Entry System with Easitag Access control for easy Keyfob management.
- Add and configure access credentials for occupants and visitors
- Manage authorisation levels for occupants, personnel and visitors
- Configure access areas, door groups and access levels with associated time profiles