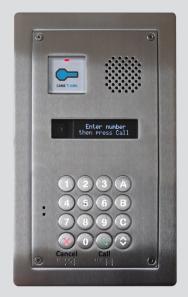

### **Overview**

Entronet Lite is CAME Entrotec's single operator Porter style Concierge System. Working seamlessly with CAME Entrotec's Apex range of Door Entry Systems, Entronet Lite is an "active call" Concierge System that gives full control of door entry calls on an easy to use touch screen video handset.

Entronet Lite offers a single-operator multi-block operating platform.

Entronet Lite can connect up to 100 devices (Doors / Apartments) accross multiple blocks.