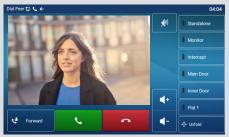

#### **Calls between Concierge and Visitors at Doors**

- Video calls from visitors
- Raise a call to a door
- Unlock a door

#### **Calls between Concierge and Residents**

- Call Residents
- Concierge Call Back from Residents