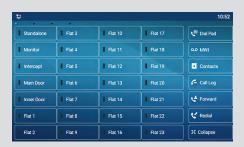

dling a call will return a System Busy indication
- Control multiple blocks
- Access to the Apex Web Server interface
  - Tag flats as high risk
  - Key fob administration



## **Entronet Lite Workstation Features**

#### **Calls between Concierge and Visitors at Doors**

- Video calls from visitors
- Raise a call to a door
- Unlock a door



## **Choice of Operating Modes**

- Standalone Does not intercept any calls
- Monitor Calls accepted from doors
  - Calls from Doors to apartments tagged as high risk are intercepted
  - Concierge Call Back from Residents
- Intercept Intercepts all calls from doors



#### **Calls between Concierge and Residents**

- Call Residents
- Concierge Call Back from Residents



#### Console

- Up to 100 speed dial buttons to call:
  - Apartments
  - Doors



# **Easitag Integration**

- Entronet Lite can be integrated with an Apex Door Entry System with Easitag Access control for easy Keyfob management.
- Add and configure access credentials for occupants and visitors
- Manage authorisation levels for occupants, personnel and visitors
- Configure access areas, door groups and access levels with associated time profiles



# **Entronet Gateway**

Entronet Lite can be integrated with an Apex Door Entry System at any time, making the system truly Concierge Ready.

Entronet Lite connects to an Apex System through a retro-fit Entronet Gateway Cabinet housing all necessary equipment to convert analogue video, speech and RS485 data to a digital format. The Apex System can then be controlled over a standard IP infrastructure such as a broadband enab