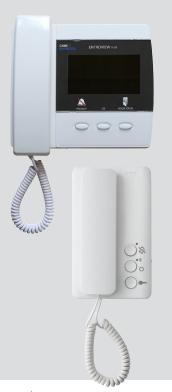

## **Entronet Lite Workstation**

#### **Handset Features**

- 7" Colour Touch Screen Display
- Full Duplex Hands-free Speaker Phone with Advanced Acoustic Echo Cancellation
- Wideband Audio
- Video calls from Doors
- "Active" call handling e.g. Calling Concierge when the Concierge is already handling a call will return a System Busy indication
- Control multiple blocks
- Access to the Apex Web Server interface
  - Tag flats as high risk
  - Key fob administration

## **Entronet Lite Workstation Features**

- ED5 Audio Handsets Available for Concierge Call Back
- EV+ Video Handsets Available for Concierge Call Back
- Can satisfy 'Mix and Match' requirements
- Integrated panel camera or separate CCTV cameras available for video systems