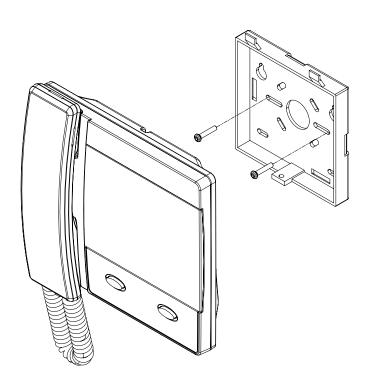

The EV is constructed from hard wearing ABS plastic which has good mechanical properties; impact resistance and toughness. The handset is a 'surface mount' design with a low profile pattress / bracket that can be optionally fitted over a 1 gang electrical backbox.