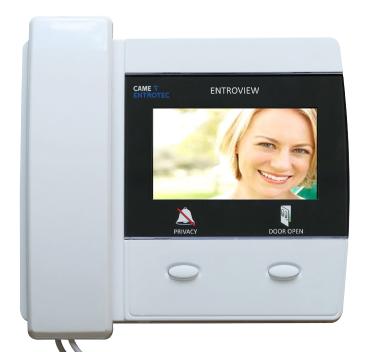

## **Overview**

The Entroview Video Handset allows an occupant of a dwelling to answer a call from a visitor at a communal entrance and have a two-way simultaneous conversation. The video option allows the occupant to see and identify the visitor and their location. They can then enable the remote operation of the electric locking device to permit the visitor access.

The EV is constructed from hard wearing ABS plastic which has good mechanical properties; impact resistance and toughness. The handset is a 'surface mount' design with a low profile pattress / bracket that can be optionally fitted over a 1 gang electrical backbox.

## **Technical characteristics**

| Display           | 4.3" IPS TFT LCD, 480x272                                                          |  |
|-------------------|------------------------------------------------------------------------------------|--|
|                   | ·                                                                                  |  |
| Viewing Angle     | L-80°, R-80°, D-80°                                                                |  |
| Buttons           | Silicone rubber tactile function buttons:                                          |  |
| Door Release      | Momentary, Illuminated Green LED                                                   |  |
| Privacy           | Momentary, Illuminated Red Status LED. Can also be disabled or set to latch on/off |  |
| Call Tone         | Pulsed Tone with User Volume Adjustment                                            |  |
| Volume            | 85.4dB SPL Max (at 1 metre)                                                        |  |
| Operating Voltage | 12-15VDC (13.8V Nominal)                                                           |  |
| Power             | 0.4W Idle, 0.7W Active                                                             |  |
| Connections       | 12 Way Pluggable Screw Terminals                                                   |  |
| Dimensions        | (WxHxD) 190 x 165 x 45mm (approx.)                                                 |  |
|                   |                                                                                    |  |