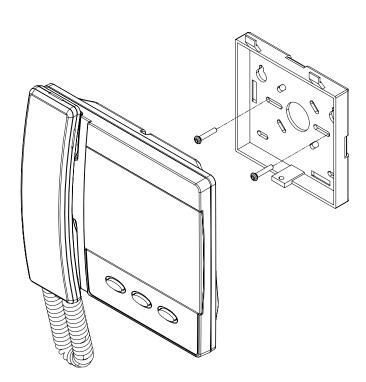

The EV+ is constructed from hard wearing ABS plastic which has good mechanical properties; impact resistance and toughness. The handset is a 'surface mount' design with a low profile pattress / bracket that can be optionally fitted over a 1 gang electrical backbox.