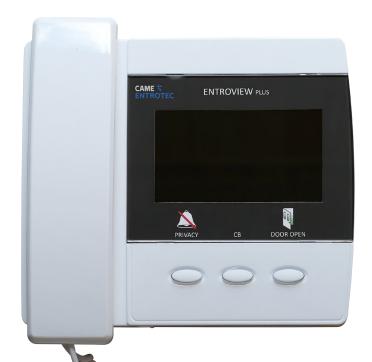

## **Overview**

The Entroview Plus Video Handset allows an occupant of a dwelling to answer a call from a visitor at a communal entrance and have a two-way simultaneous conversation. The video option allows the occupant to see and identify the visitor and their location. They can then enable the remote operation of the electric locking device to permit the visitor access.

The EV+ is constructed from hard wearing ABS plastic which has good mechanical properties; impact resistance and toughness. The handset is a 'surface mount' design with a low profile pattress / bracket that can be optionally fitted over a 1 gang electrical backbox.

## **Technical characteristics**

| i Gommoar Onaraoteri Stics |                                                                                                                          |
|----------------------------|--------------------------------------------------------------------------------------------------------------------------|
| Display                    | 4.3" IPS TFT LCD, 480x272                                                                                                |
| Viewing Angle              | L-80°, R-80°, U-80°, D-80°                                                                                               |
| Buttons                    | Silicone rubber tactile function buttons:                                                                                |
| Door Release               | Momentary, Illuminated Green LED                                                                                         |
| Privacy                    | Momentary, Illuminated Red Status LED. 6 time-out settings (5mins to 12hrs). Can also be disabled or set to latch on/off |
| Multi-Function             | Momentary: Concierge, Camera Select, etc.                                                                                |
| Call Tone                  | Pulsed Tone with User Volume Adjustment                                                                                  |
| Volume                     | 85.4dB SPL Max (at 1 metre)                                                                                              |
| Operating Voltage          | 12-15VDC (13.8V Nominal)                                                                                                 |
| Power                      | 0.4W Idle, 0.7W Active                                                                                                   |
| Connections                | 12 Way Pluggable Screw Terminals                                                                                         |
| Dimensions                 | (WxHxD) 190 x 165 x 45mm (approx.)                                                                                       |