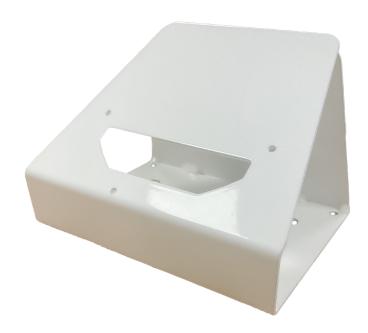

## **Overview**

DMK-ED is a desk mounting kit for Entrotec EV and EV+ handsets. Manufactured from a powder-coated mild steel, the desk-mount kit offers a sturdy and robust solution for mounting a door entry handset to a table-top.

The desk-mount is supplied assembled with a RJ45 port to allow for easy plug-in connections to one or more wall sockets.

The base features non-slip feet and has additional screw holes to allow an optional secure fix it to a surface.

## **Technical characteristics**

| Material    | Powder Coated Mild Steel              |
|-------------|---------------------------------------|
| Colour      | White                                 |
| Mounting    | 3x Screw hole                         |
| Connections | 1x RJ45 port (non network connection) |
| Dimensions  | 95 x 144 x 105 mm                     |
| Weight      | 0.73 KG                               |