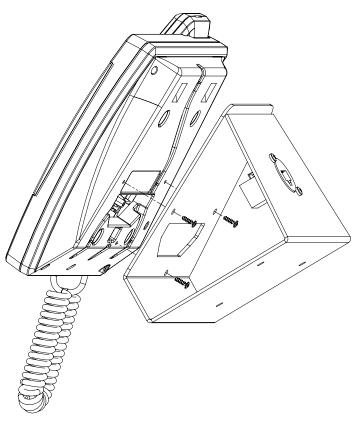

## **Overview**

DMK-ED is a desk mounting kit for Entrotec EV and EV+ handsets. Manufactured from a powder-coated mild steel, the desk-mount kit offers a sturdy and robust solution for mounting a door entry handset to a table-top.

The desk-mount is supplied assembled with a RJ45 port to allow for easy plug-in connections to one or more wall sockets.

The base features non-slip feet and has additional screw holes to allow an optional secure fix it to a surface.