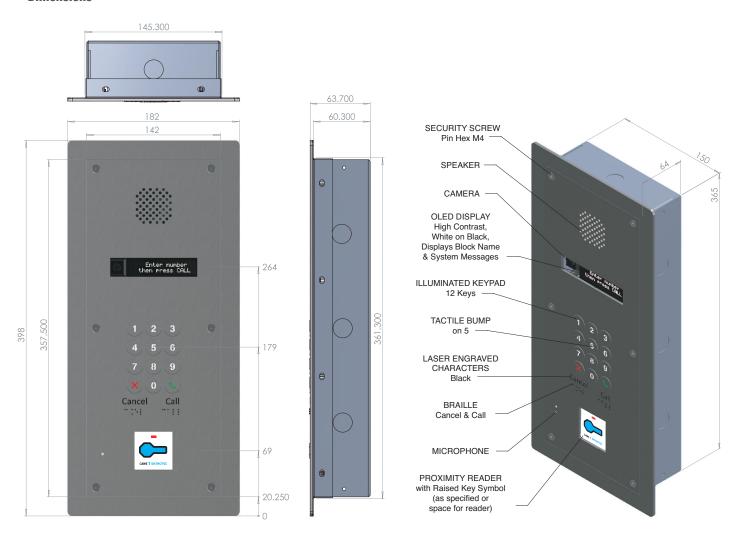

APEX 2K finish panel complete with OLED display

## **Overview**

CAME Entrotec APEX 2K finish panel complete with OLED display. White text on a black background, digital, type 17 bezelled style, illuminated keypad, braille etched Call and Cancel, standard engraving, micro colour camera.

## **Dimensions**

## Technical characteristics

| reclinical characteristics |                                                                              |
|----------------------------|------------------------------------------------------------------------------|
| Model                      | APEX-OLED-DIG-T17BZ-KP12-BECC-MCC                                            |
| System Supply              | Single Phase Mains Supply 230VAC @ 50Hz, Current Rated for Individual System |
| System Supply Output       | 13.8VDC - 18VDC, Rated for Individual System Requirements                    |
| Dimensions                 | 398 x 182 x 63.7                                                             |
| Temp Range                 | -30°C to +60°C                                                               |
| IP Rating                  | IP 65                                                                        |