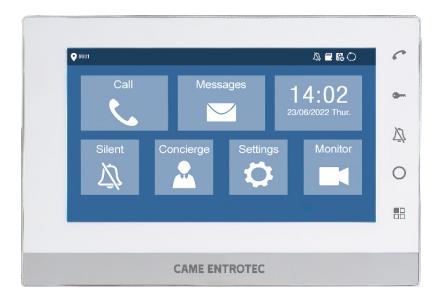

### **OVERVIEW**

ePRO HOME is an IP apartment station with a 7" touch screen monitor. The intuitive User Interface is based around a capacitive touch screen and 5 capacitive touch sensitive buttons.

HOME supports video calls from doors, audio only calls from other monitors and Concierge. Images and video can be captured during calls, stored on an SD card.

**Display** 

• LCD Screen: 7" 800x480, Cap Touch

**Operation Mode** 

• Input: 5 Touch buttons