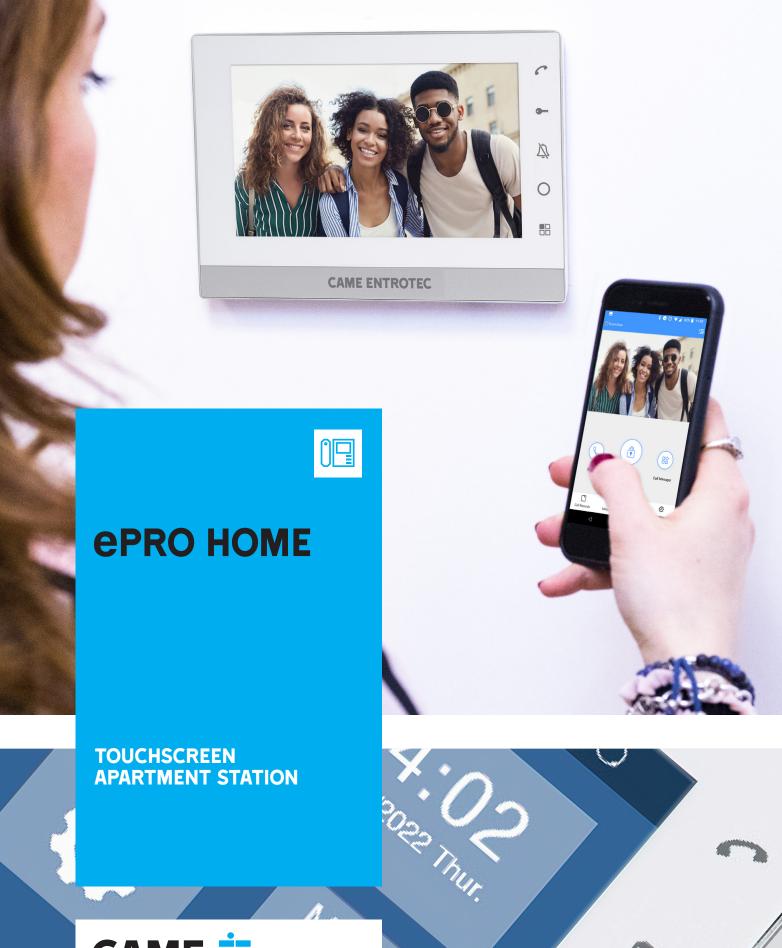

# **CAME ENTROTEC EPRO HOME**

# IP TOUCHSCREEN APARTMENT STATION WITH SMARTPHONE CONNECTIVITY

### **OVERVIEW**

ePRO HOME is an IP apartment station with a 7" touch screen monitor. The intuitive User Interface is based around a capacitive touch screen and 5 capacitive touch sensitive buttons.

HOME supports video calls from doors, audio only calls from other monitors and Concierge. Images and video can be captured during calls, stored on an SD card.

Visitors can leave a video voicemail when the resident is out or calls can be received the residents smartphone.