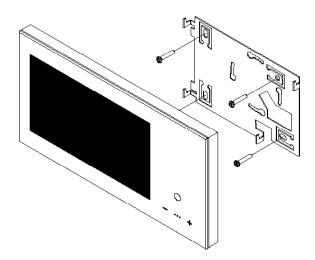

The VOGUE has a one-piece glass front and the main body is constructed from a hard wearing ABS plastic which has good mechanical properties; impact resistance. The VOGUE is a 'surface mount' design with a metal wall bracket that can be optionally fitted over a 1 gang electrical back-box.