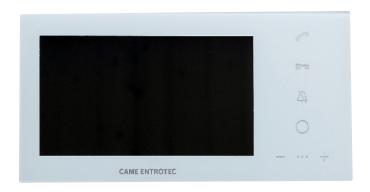

The VOGUE has a one-piece glass front and the main body is constructed from a hard wearing ABS plastic which has good mechanical properties; impact resistance. The VOGUE is a 'surface mount' design with a metal wall bracket that can be optionally fitted over a 1 gang electrical back-box.

## **TECHNICAL DATA**

• Display 7" TFT LCD, 800x480

• Buttons 6x Capacitive Touch Sensitive Buttons:

Door Release Capacitive Touch, IlluminatedPrivacy Capacitive Touch, Illuminated

6 time-out settings (5mins to 12hrs)