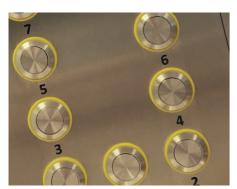

#### **VANDAL RESISTANT &** PRESSURE SENSITIVE BUTTONS

- 0-9 visitor can dial easily around buttons
- Braille characters available
- Stainless steel with contrasting yellow rings
- Diameter 19mm
- · Black laser etched characters