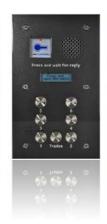

#### **KEY FEATURES**

- Fully isolated system
- · Secured by Design compliant and tested
- Remote lock release connector (SBD requirement)
- Call waiting facility holds a call and automatically connects when the resident is free
- Stainless Steel 2.5mm 316L (Marine Grade) Call Panels
- Multiple speech paths
- · Housed in IP66 steel cabinet with key locks
- Controllers supplied in 8,16 and 24 way formats
- Remote marshalling available in 8,16 and 24 way formats
- Use CW1308, Cat 5 cabling or Cat 6
- · Over 6000 flats on APEX system
- Over 1000 digital and functional doors/system with configurable access areas

#### **OPTIONS**

- EntroNet Concierge System
- · Integrated proximity access control
- Integrated panel camera or separate CCTV camera for video systems
- Full voice over to mimic display
- Accessible features include use of different languages (4x4 keypad required)
- · Landing and lift control system