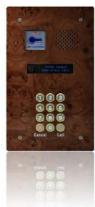

#### **ILLUMINATED KEYPAD**

- Backlit digital keypad, illuminated rings around buttons
- Stainless steel digital keypad with raised pip on
- High contrast illuminated numerals
- · Intuitive illuminated coloured icons for call & cancel
- 4 x 3 keypad as standard

#### **VANDAL RESISTANT &** PRESSURE SENSITIVE BUTTONS

- 0-9 visitor can dial easily around buttons
- Braille characters available
- Stainless steel with contrasting yellow rings
- Diameter 19mm
- · Black laser etched characters

#### **PANEL SIZE & FINISHES**

Panel size options T17 or T23, marine grade 316L. Standard panel finish is finebrushed aesthetically pleasing & robust quality. Additional hydro dipping panel finishes available. Please note: trades buttons are used on non-Secured by Design projects only.