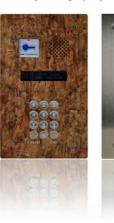

#### **PANEL SIZE & FINISHES**

Panel size options T17 or T23, marine grade 316L. Standard panel finish is finebrushed aesthetically pleasing & robust quality. Additional hydro dipping panel finishes available. Please note: trades buttons are used on non-Secured by Design projects only.

#### **FITTING STYLES**

- · Overlap, bezelled or surface versions available
- All overlap panels and bezelled back boxes have rounded corners

Bezelled panel shown here. Main page image shown in overlap