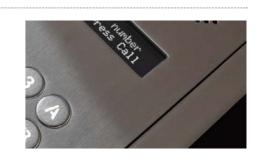

#### **OLED DISPLAY**

- Organic Light-Emitting Diode is a type of display technology that enhances efficiency whilst remaining eco-friendly
- · Energy efficient White on Black text
- Displays block name and system and call progress message
- High contrast brightness and sunlight
- Integrated Video camera where requested.
- 16 characters, 2 rows
- Progress configuration programming