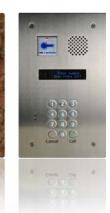

# CAME ENTROTEC APEX

**OLED DOOR PANELS** 

### **OVERVIEW**

Designed and built in the UK, APEX is one of the most renowned door panels that is being installed across social, private and mixed tenure housing developments. With contemporary design, robust quality build and customary Secured by Design accreditation, APEX is ideal for low or high rise developments that have multiple apartments and doors or where concierge facilities are required.

#### **ILLUMINATED KEYPAD**

- Backlit digital keypad, illuminated rings around buttons
- Stainless steel digital keypad with raised pip on
- High contrast illuminated numerals
- · Intuitive illuminated coloured icons for call & cancel
- 4 x 3 keypad as standard

#### **OLED DISPLAY**

- Organic Light-Emitting Diode is a type of display technology that enhances efficiency whilst remaining eco-friendly
- · Energy efficient White on Black text
- Displays block name and system and call progress message
- High contrast brightness and sunlight
- Integrated Video camera where requested.
- 16 characters, 2 rows
- Progress configuration programming