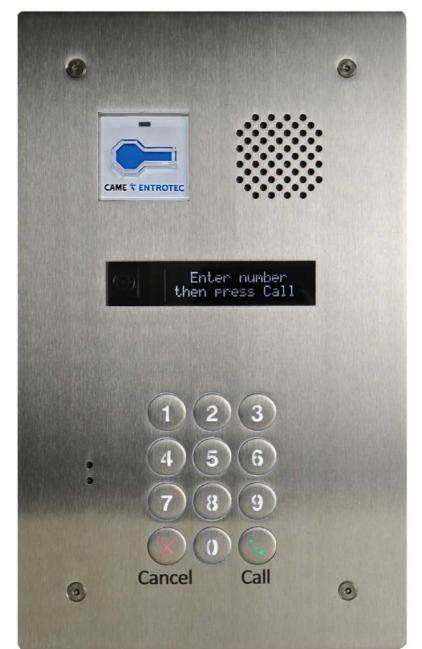

#### **ILLUMINATED KEYPAD**

- Backlit digital keypad, illuminated rings around buttons
- Stainless steel digital keypad with raised pip on
- High contrast illuminated numerals
- · Intuitive illuminated coloured icons for call & cancel
- 4 x 3 keypad as standard

#### **OLED DISPLAY**

- Organic Light-Emitting Diode is a type of display technology that enhances efficiency whilst remaining eco-friendly
- · Energy efficient White on Black text
- Displays block name and system and call progress message
- High contrast brightness and sunlight
- Integrated Video camera where requested.
- 16 characters, 2 rows
- Progress configuration programming