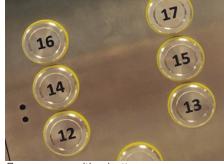

#### **ILLUMINATED KEYPAD**

- Backlit digital keypad, illuminated rings around buttons
- Stainless steel digital keypad with raised pip on
- High contrast illuminated numerals
- · Intuitive illuminated coloured icons for call & cancel
- 4 x 3 keypad as standard

#### **VANDAL RESISTANT &** PRESSURE SENSITIVE BUTTONS

- 0-9 visitor can dial easily around buttons
- Braille characters available
- Stainless steel with contrasting yellow rings
- Diameter 19mm
- · Black laser etched characters