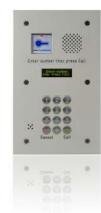

#### **KEYPAD BUTTONS**

Available with functional buttons or a back-lit keypad.

- Vandal resistent button option
- Pressure sensitive button option
- System configuration and programming
- 10 pin codes, one of which is timed

#### **ILLUMINATED KEYPAD**

- Backlit digital keypad, illuminated rings around buttons
- Stainless steel digital keypad with raised pip on
- High contrast illuminated numerals
- · Intuitive illuminated coloured icons for call & cancel
- 4 x 3 keypad as standard

#### **VANDAL RESISTANT &** PRESSURE SENSITIVE BUTTONS

- 0-9 visitor can dial easily around buttons
- Braille characters available
- Stainless steel with contrasting yellow rings
- Diameter 19mm
- · Black laser etched characters