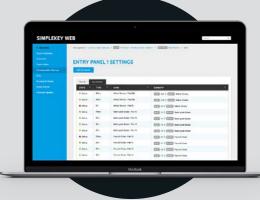

## SIMPLEKEY WEB INTEGRATION

APEX can now be integrated with the CAME KMS SimpleKey Web system – a unique and innovative access control solution for multi user residences. SimpleKey Web is used by over 400 local authorities and housing associations, and controls communal doors in approximately 22,000 housing blocks.

scan the code for more details of SimpleKey Web