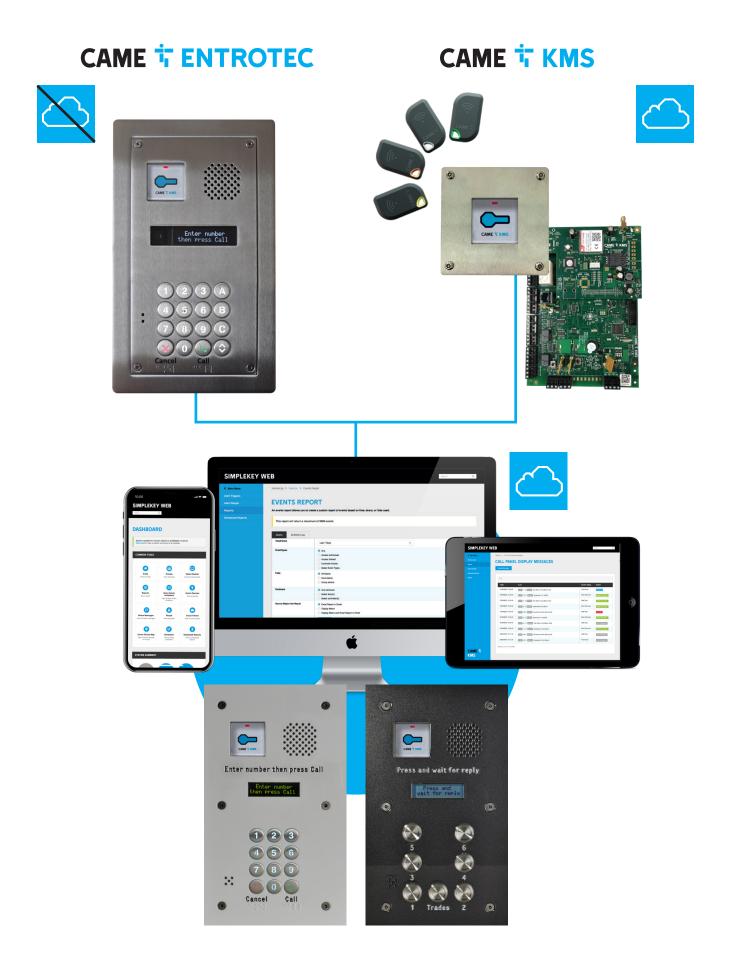

# STRONGER TOGETHER

In 2021, CAME UK acquired Key Management Systems (KMS) and Entrotec Ltd, as part of a strategic development initiative to combine resources and collectively deliver more advanced access control solutions.

CAME KMS and CAME ENTROTEC have been working closely to align systems and develop a comprehensive solution for a mix of private and public developments.

Fully integrating APEX door entry panels with the cloud-based SimpleKey Web access control system will enable both companies to collaboratively deliver a more complete solution for new build and existing developments.

Designed for low and high rise developments that have multiple apartments and doors, or where concierge facilities are required. Straight forward to install handset marshalling cabinets satisfy even the most complex audio, video or 'mix and match' door entry systems.

# SECURED BY DESIGN COMPLIANCE

All Secured by Design compliance regulations have been met by the APEX door entry range, ensuring a highly secure solution.

Our SimpleKey Web system is a unique and innovative access control solution for multi user residences. It is now used by over 400 local authorities and housing associations, and controls communal doors in approximately 22,000 housing blocks.