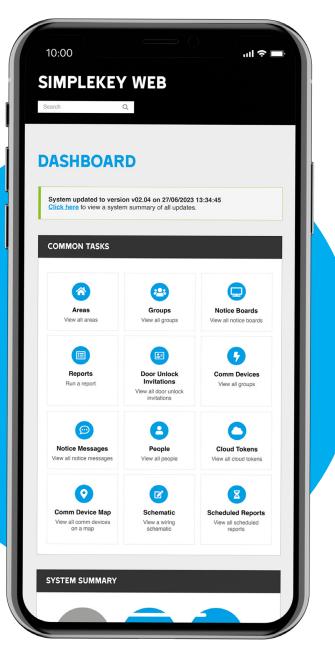

# **CLOUD BASED MANAGEMENT**

Log into your SimpleKey Web platform remotely and manage door operation from any location in the world. Changing system features has never been easier.

| SIMPLEKEY     | WEB              |                        |                                |                              | learth .    |
|---------------|------------------|------------------------|--------------------------------|------------------------------|-------------|
| < Main Menu   | Management > Tar | te Profiles            |                                |                              |             |
|               |                  |                        |                                |                              |             |
| Schenatic     | ALL TIM          | IE PROFILES            |                                |                              |             |
| Time Profiles | Create Time Pre  | 6 ka                   |                                |                              |             |
|               |                  |                        |                                |                              |             |
|               | NUMBER           | NAME                   | TINE PERIODS                   |                              |             |
| Notice Boards | 2                | Front Door             | 08:00 - 15:00<br>N T W T F S S |                              |             |
|               | 2                | Side Door              | 08:00-18:00                    | 09:00-16:00                  |             |
|               | 8                | Postal service         | 07:30 - 17:00<br>N T W T F S S | 08.00 - 14.00                |             |
|               | 1. A.            | Spankle Cleaners       | 08:00 - 16:00                  |                              |             |
|               | 8                | Booffolding Contractor | 08:30-16:00<br>N T W T 7 C C   | 09.00 - 02.00                |             |
|               |                  | Cleaner                | 00:40 - 12:00                  |                              |             |
|               | 7                | Casual                 | 08:00-17:00<br>NTWTFE          |                              |             |
|               |                  | Housing Office         | 08:00+17:30                    | 09-00-19-00<br>M T W T F S S | 1000 - 1600 |

# DOOR ENTRY TRADES TIME PROFILES

Clients can utilise the SimpleKey system to assign trade profiles, which grant access for specific trade workers. SimpleKey Web allows you to remotely change access times and restrictions.