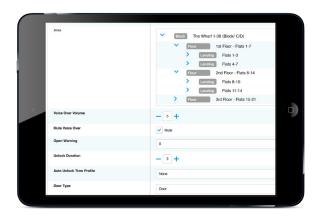

# **CALL PANEL SPEECH VOLUME**

Volume levels for panels with Voice Over capabilities can be adjusted within the SimpleKey Web platform and changes are applied instantly.

# **CALL PANEL DISPLAY MESSAGES**

Add, remove, or modify entry panel display messages to deliver quick and helpful instructions to users and optimise system utilisation.