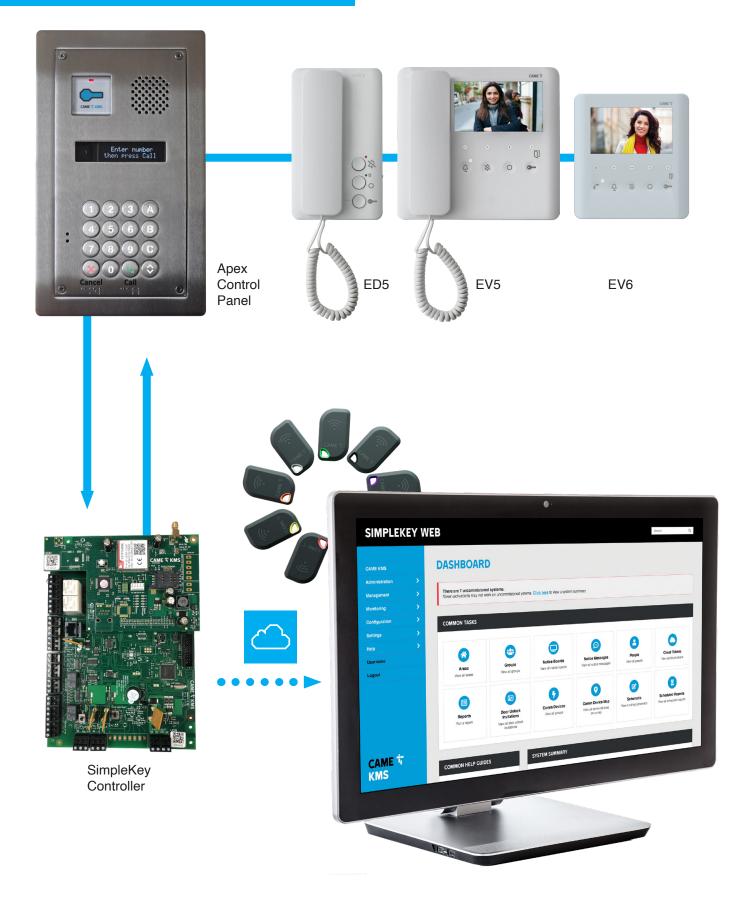

# **CLOUD BASED MANAGEMENT**

Log into your SimpleKey Web platform remotely and manage door operation from any location in the world. Changing system features has never been easier.

| SIMPLEKEY     | WEB              |                        |                                |                              | learth .    |
|---------------|------------------|------------------------|--------------------------------|------------------------------|-------------|
| < Main Menu   | Management > Tar | te Profiles            |                                |                              |             |
|               |                  |                        |                                |                              |             |
| Schenatic     | ALL TIM          | IE PROFILES            |                                |                              |             |
| Time Profiles | Create Time Pre  | 6 ka                   |                                |                              |             |
|               |                  |                        |                                |                              |             |
|               | NUMBER           | NAME                   | TINE PERIODS                   |                              |             |
| Notice Boards | 2                | Front Door             | 08:00 - 15:00<br>N T W T F S S |                              |             |
|               | 2                | Side Door              | 08:00-18:00                    | 09:00-16:00                  |             |
|               | 8                | Postal service         | 07:30 - 17:00<br>N T W T F S S | 08.00 - 14.00                |             |
|               | 1. A.            | Spankle Cleaners       | 08:00 - 16:00                  |                              |             |
|               | 8                | Booffolding Contractor | 08:30-16:00<br>N T W T 7 C C   | 09.00 - 02.00                |             |
|               |                  | Cleaner                | 00:40 - 12:00                  |                              |             |
|               | 7                | Casual                 | 08:00-17:00<br>NTWTFE          |                              |             |
|               |                  | Housing Office         | 08:00+17:30                    | 09-00-19-00<br>M T W T F S S | 1000 - 1600 |

# SECURED BY DESIGN COMPLIANCE

All Secured by Design compliance regulations have been met by the APEX door entry range, ensuring a highly secure solution.

Our SimpleKey Web system is a unique and innovative access control solution for multi user residences. It is now used by over 400 local authorities and housing associations, and controls communal doors in approximately 22,000 housing blocks.

# **FOB ADMINISTRATION**

Fobs can be simply and quickly added or deleted from any web enabled device.

# **RELEASE DOORS REMOTELY**

Open doors from any web enabled device.

# **MANAGE USERS**

Organise users into housing blocks/estates/ user groups so that they may be controlled collectively.

# **DOOR UNLOCK INVITATION**

Allow temporary visitors entry by providing them a digital limited time access credential. Permissions can be pre-configured to guarantee site security.