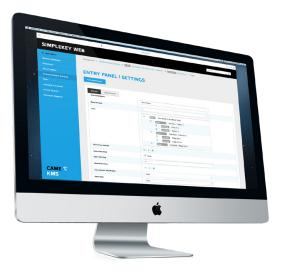

# **CLOUD BASED MANAGEMENT**

Log into your SimpleKey Web platform remotely and manage door operation from any location in the world. Changing system features has never been easier.

| SIMPLEKEY     | WEB              |                        |                                |                              | learth .    |
|---------------|------------------|------------------------|--------------------------------|------------------------------|-------------|
| < Main Menu   | Management > Tar | te Profiles            |                                |                              |             |
|               |                  |                        |                                |                              |             |
| Schenatic     | ALL TIM          | IE PROFILES            |                                |                              |             |
| Time Profiles | Create Time Pre  | 6 ka                   |                                |                              |             |
|               |                  |                        |                                |                              |             |
|               | NUMBER           | NAME                   | TINE PERIODS                   |                              |             |
| Notice Boards | 2                | Front Door             | 08:00 - 15:00<br>N T W T F S S |                              |             |
|               | 2                | Side Door              | 08:00-18:00                    | 09:00-16:00                  |             |
|               | 8                | Postal service         | 07:30 - 17:00<br>N T W T F S S | 08.00 - 14.00                |             |
|               | 1. A.            | Spankle Cleaners       | 08:00 - 16:00                  |                              |             |
|               | 8                | Booffolding Contractor | 08:30-16:00<br>N T W T 7 C C   | 09.00 - 02.00                |             |
|               |                  | Cleaner                | 00:40 - 12:00                  |                              |             |
|               | 7                | Casual                 | 08:00-17:00<br>NTWTFE          |                              |             |
|               |                  | Housing Office         | 08:00+17:30                    | 09-00-19-00<br>M T W T F S S | 1000 - 1600 |