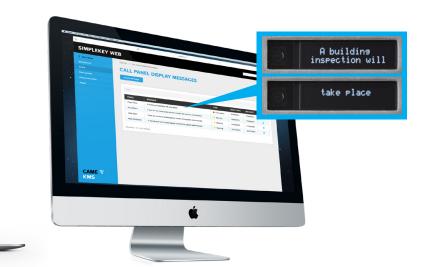

# **CALL PANEL DISPLAY MESSAGES**

Add, remove, or modify entry panel display messages to deliver quick and helpful instructions to users and optimise system utilisation.

# **CALL PANEL PIN CODE ACCESS**

Remotely manage temporary access via a 4, 5 or 6 digit PIN code to a single or multiple call panels.

| < Main Mona | Settings 🔸 Call Panel Disple | e Messages                               |               |               |
|-------------|------------------------------|------------------------------------------|---------------|---------------|
| My Account  | CALL PANE                    | L DISPLAY MESSAGES                       |               |               |
|             | Create Wessage               |                                          |               |               |
|             |                              |                                          |               |               |
|             | Piter .                      |                                          |               |               |
|             | TIME                         | FLAT                                     | ENTRY PRIME   | DUNT          |
|             | 27/09/2123 11.42:00          | 1 > 2000 The What 1-38 (Block Cd)        | Pront Door    | HAC UP        |
|             | 27/09/2020 13:56:00          | 10 > TECC Generalde 1-11 (Dod)           | Main Entrance | DOOR MELEASED |
|             | 27/09/2023 10:05:00          | TTE 7 2 1000 The Wharl 1-38 (Block C/D)  | Sale Door     | DOOM WELEASED |
|             | 27099223 1356:00             | FEE 6 > ELCC Greenside 2-12 (Ever)       | Muin Entrance | BOOM MELEASED |
|             | 27/09/0023 19:05:00          | 201 39 2 0000 The What 29-50 (Block/Aff) | Side Door     | FONCED        |
|             | 27/09/2025 13:56:00          | 111 3 3 1111 Greenside 5-11 (000)        | Main Enhance  | DOOR BELEASED |
|             | 27/09/2020 19:05:00          | 21 2 COST The What I dd (Book OE)        | Side Door     | CALL POTILARD |
|             | 27/09/223 13:56:30           | IN 14 > INC. Generate 1424 (Ever)        | Main Entrance | DOOR RELEASED |
|             | 29-09-2023 10-51-00          | 221 42 2 1000 The West 29-00 (Beck/Aft)  | fide Door     | CALL POINARD  |
|             | 28/09/0020 10:51:00          | 22 22 CECCE Generalde 12-24 (Bren)       | Front Door    | CALLPOINNE    |
|             | Showing 1 to 4 of 4 entries  |                                          |               |               |
| CAME 🕇      |                              |                                          |               |               |