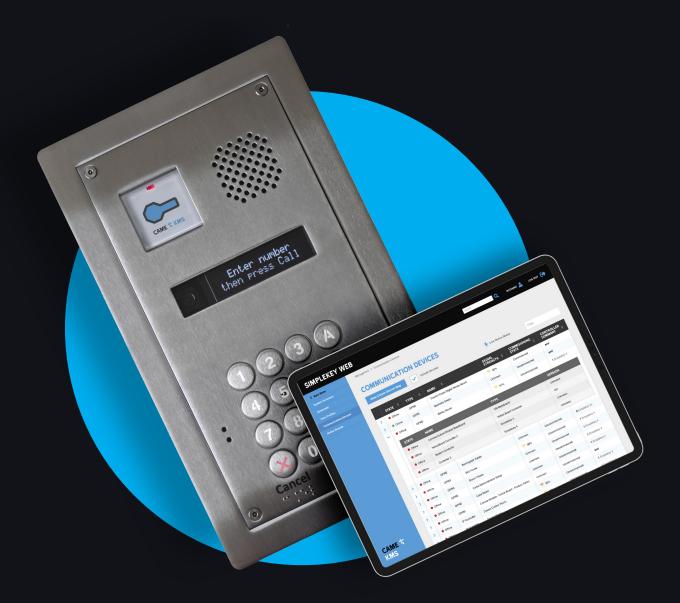

# APEX AND SIMPLEKEY WEB FULLY INTEGRATED SOLUTIONS

# COMBINING INDUSTRY LEADING SYSTEMS

# STRONGER TOGETHER

In 2021, CAME UK acquired Key Management Systems (KMS) and Entrotec Ltd, as part of a strategic development initiative to combine resources and collectively deliver more advanced access control solutions.

CAME KMS and CAME ENTROTEC have been working closely to align systems and develop a comprehensive solution for a mix of private and public developments.

Fully integrating APEX door entry panels with the cloud-based SimpleKey Web access control system will enable both companies to collaboratively deliver a more complete solution for new build and existing developments.